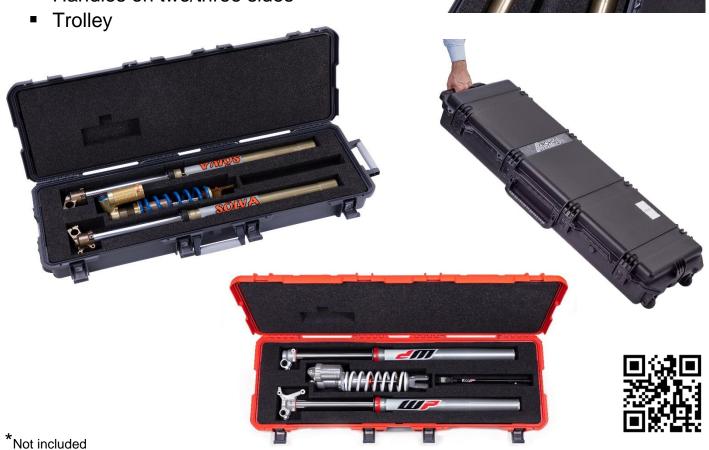

## **Product description**

Our suspension case is the ideal protection for your chassis during transport, shipping and storage. We offer three case types with different case material (PP, HPX), depending on your budget. A professional complementary product for offroad sport.

Foam section suitable for all MX chassis

 Prompt optimisation in the event of manufacturer adjustments

Optimal protection when transporting or shipping

Dimensions: 118x44x14 cm and 120x40x17 cm

Colours: Black, anthracite grey, blood orange

Lockable (padlock\*)

Handles on two/three sides