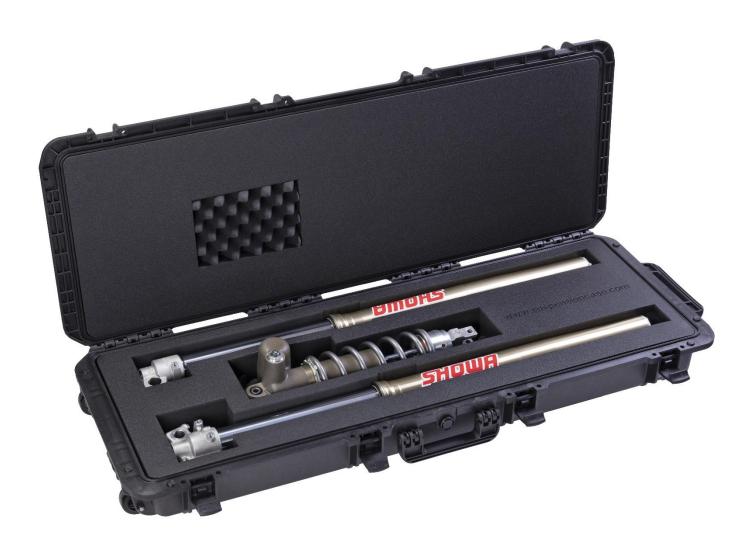

## **SUSPENSION CASE**

three case types • precise foam inlay • three colours

## **Product description**

Our suspension case is the ideal protection for your chassis during transport, shipping and storage. We offer three case types with different case material (PP, HPX), depending on your budget. A professional complementary product for offroad sport.

Foam section suitable for all MX chassis

 Prompt optimisation in the event of manufacturer adjustments

Optimal protection when transporting or shipping

Dimensions: 118x44x14 cm and 120x40x17 cm

Colours: Black, anthracite grey, blood orange